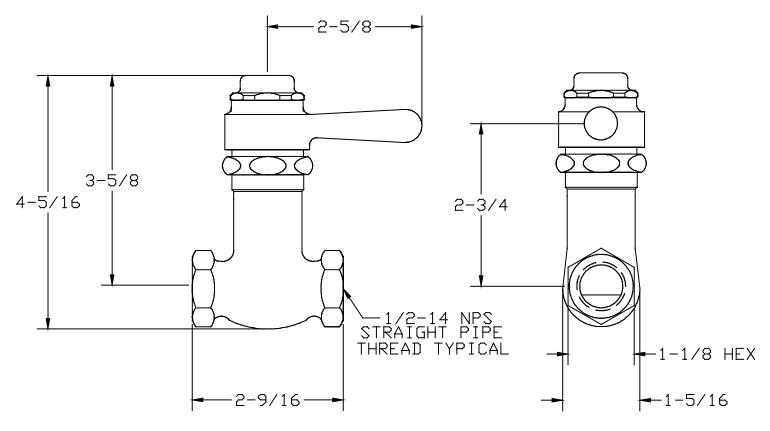

## Central Brass

Brecksville, Ohio 44141 Phone: (216) 883-0220 Fax: (440) 526-5745 www.CentralBrass.com

## 0331-L1/2 0331-LV1/2

The self closing straight stop has a cast brass body with a replaceable seat. The faucet has a cam operated self closing stem that is lifted off the seat when the handle is rotated. The replaceable seat, stem, centerpiece and lever handle are all brass. The vandal resistant handle ("V" suffix) has a set screw to hold down the cap from being removed. The return spring is stainless steel. The packing is a reinforced rubber compound. The cam action roller bearings are brass. The straight stop has a polished chrome plated finish.

ASME A112.18.1M



## **Installation Drawing**



## MODEL NO. 0331-L1/2 SELF CLOSING STRAIGHT STOP