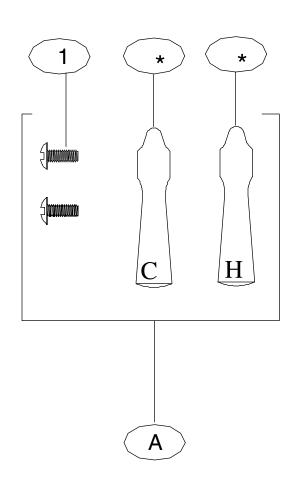

## REPLACEMENT PARTS

|  | # | Part #  | Description                                              |
|--|---|---------|----------------------------------------------------------|
|  | Α | G-520-W | Two Lever Handles indexed C and H with 2 Screws (X126-S) |
|  | 1 | X126-S  | Handle Screw (6 pcs per pack)                            |

<sup>\*</sup> These items are not offered individually and must be purchased as a group or unit. Please contact Central Brass for more information.