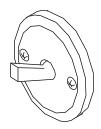

## **Bath Drain Face Plates**

for Trip Lever, Pop-Up, Lift & Turn and Chain & Stopper