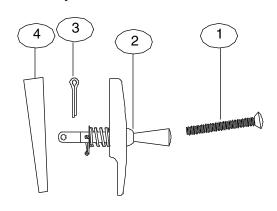

## REPLACEMENT PARTS

Pop-up and Trip Lever Drains

Chain & Stopper and
CentrLift - Lift & Turn Drains

| #                                                   | Part #      | Description                                                 |
|-----------------------------------------------------|-------------|-------------------------------------------------------------|
| Trip Lever Bath Drains and Pop-up Drain             |             |                                                             |
| 1                                                   | X127-AP21/4 | Face Plate Screw (6 pcs per pack)                           |
| 2                                                   | SU-83-AZ    | Trip Lever Face Plate                                       |
| 3                                                   | X222-D      | Cotter Pin (6 pcs per pack)                                 |
| 4                                                   | 990-L       | Sponge Washer                                               |
| CentraLift – Lift & Turn Drains and Chain & Stopper |             |                                                             |
| Α                                                   | G-83-ACZ    | Faceplate with Sponge Washer (990-L) & Screws (X127-AP21/4) |
| 1                                                   | X127-AP21/4 | Face Plate Screw (6 pcs per pack)                           |
| 2                                                   | 990-L       | Sponge Washer                                               |
| 3                                                   | 972-C       | 15 inch Chain & 1½ inch dia. Stopper for item 1685 only     |