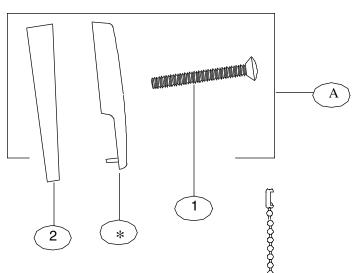

## REPLACEMENT PARTS

Pop-up and Trip Lever Drains

Chain & Stopper and
CentrLift - Lift & Turn Drains

| #                                                   | Part #      | Description                                                 |
|-----------------------------------------------------|-------------|-------------------------------------------------------------|
| Trip Lever Bath Drains and Pop-up Drain             |             |                                                             |
| 1                                                   | X127-AP21/4 | Face Plate Screw (6 pcs per pack)                           |
| 2                                                   | SU-83-AZ    | Trip Lever Face Plate                                       |
| 3                                                   | X222-D      | Cotter Pin (6 pcs per pack)                                 |
| 4                                                   | 990-L       | Sponge Washer                                               |
| CentraLift – Lift & Turn Drains and Chain & Stopper |             |                                                             |
| Α                                                   | G-83-ACZ    | Faceplate with Sponge Washer (990-L) & Screws (X127-AP21/4) |
| 1                                                   | X127-AP21/4 | Face Plate Screw (6 pcs per pack)                           |
| 2                                                   | 990-L       | Sponge Washer                                               |
| 3                                                   | 972-C       | 15 inch Chain & 1½ inch dia. Stopper for item 1685 only     |

<sup>\*</sup> These items are not offered individually and must be purchased as a group or unit. Please contact Central Brass for more information.