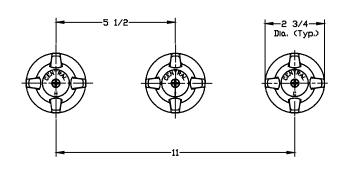

## 0951 0961 0971 80971 THREE-VALVE BATH/SHOWER FITTING

11" Centers, I.P. Unions, Compression Stems, Replaceable Seats

0951 Series 0961 Series 0971 Series

Bath Valve only Bath Valve with Spout Bath Valve with Spout & Shower

## 11" Centers, I.P. Unions, Ceramic Stems and Spout & Shower

80971 Series

Bath Valve with Spout & Shower

ASME A112.18.1M Shower Flow Rate 2.5 gpm @ 80 psi

The three-valve bath and shower fitting is made with a cast brass body with replaceable seats (for compression stems only) designed for I.P. union connections. The stem units are all brass, with a reinforced rubber packing and rubber seat washer (for compression stems) or ceramic sealing discs (for ceramic units). The stem units can be easily replaced from the front of the fitting without removing the valve body. The handles and escutcheons are zinc die cast with a chrome plated finish. The shower arm is brass with a chrome plated finish, the escutcheon is stainless steel and the shower head is chrome plated plastic. The 1/2-inch spout is brass or Zamak (Z suffix) with a chrome plated finish.