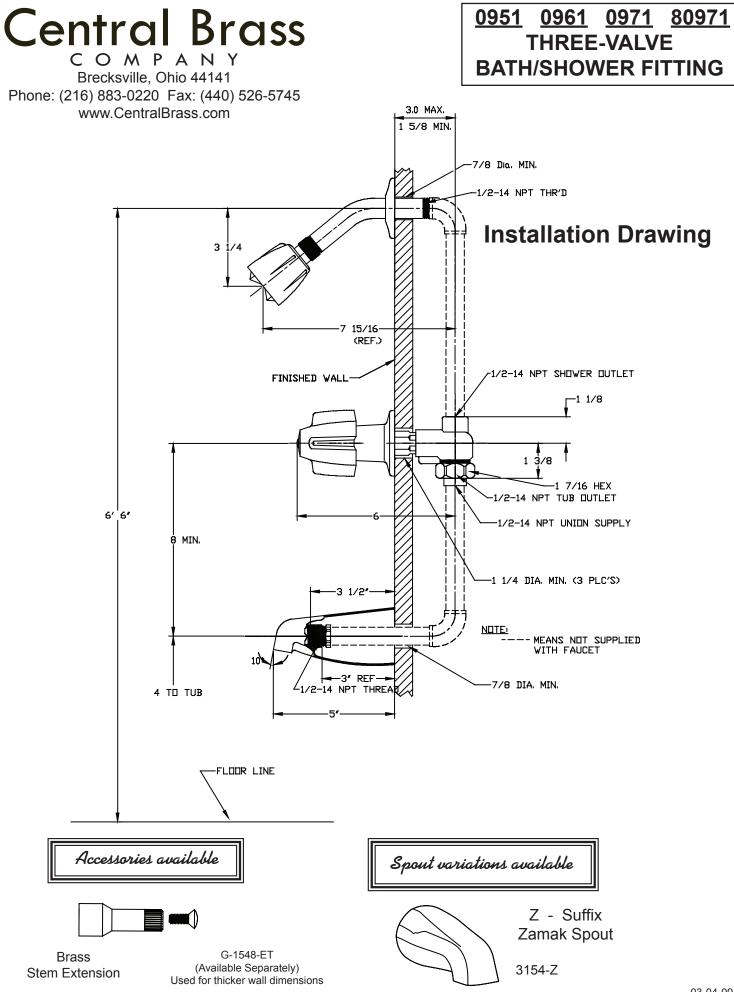

## 0951 0961 0971 80971 THREE-VALVE BATH/SHOWER FITTING

11" Centers, I.P. Unions, Compression Stems, Replaceable Seats

0951 Series 0961 Series 0971 Series

Bath Valve only Bath Valve with Spout Bath Valve with Spout & Shower

## 11" Centers, I.P. Unions, Ceramic Stems and Spout & Shower

80971 Series

Bath Valve with Spout & Shower

ASME A112.18.1M Shower Flow Rate 2.5 gpm @ 80 psi

The three-valve bath and shower fitting is made with a cast brass body with replaceable seats (for compression stems only) designed for I.P. union connections. The stem units are all brass, with a reinforced rubber packing and rubber seat washer (for compression stems) or ceramic sealing discs (for ceramic units). The stem units can be easily replaced from the front of the fitting without removing the valve body. The handles and escutcheons are zinc die cast with a chrome plated finish. The shower arm is brass with a chrome plated finish, the escutcheon is stainless steel and the shower head is chrome plated plastic. The 1/2-inch spout is brass or Zamak (Z suffix) with a chrome plated finish.