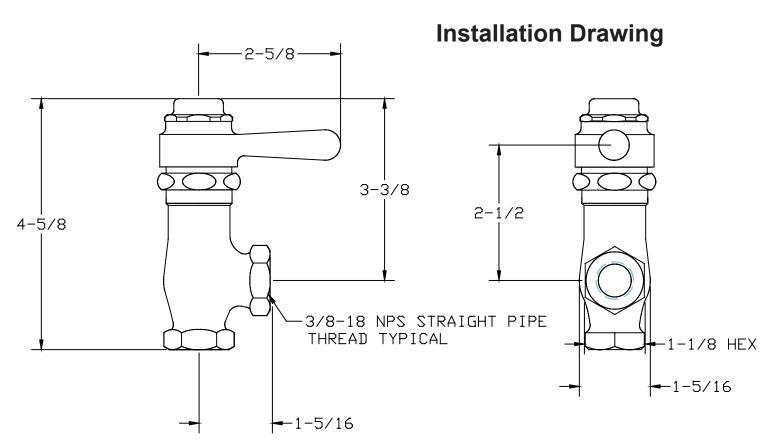

## Central Brass

Brecskville, Ohio 44141
Phone: (216) 883-0220 Fax: (440) 526-5745
www.CentralBrass.com

MODEL NO. <u>0333-L3/8</u> SELF CLOSING ANGLE STOP

0333-L3/8 0333-LV3/8

The self closing angle stop has a cast brass body with a replaceable seat. The faucet has a cam operated self-closing stem that is lifted off the seat when the handle is rotated. The replaceable seat, stem, centerpiece and lever handle are all brass. The vandal resistant handle ("V" suffix) has a set screw to hold down the cap from being removed. The return spring is stainless steel. The packing is a reinforced rubber compound. The cam action roller bearings are brass. The angle stop has a polished chrome plated finish.