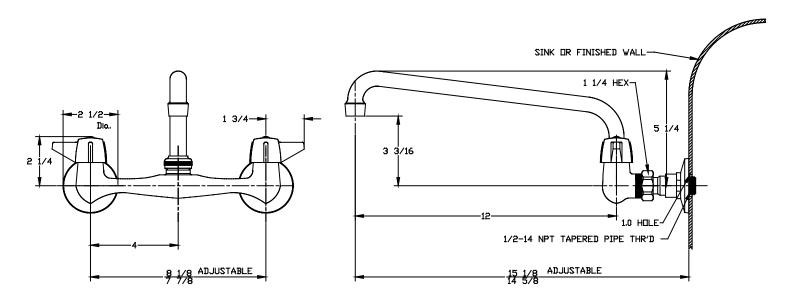

(216) 883-0220 Fax: (440) 526-5745
www.CentralBrass.com

MODEL NO. <u>0047-TA3</u> SINK FIXTURE ADA COMPLIANT

The wall mounted sink fitting is designed with a solid cast brass body with replaceable seats. The flanges are all brass and have 1/2-inch male pipe connections. The inlet supply location is adjustable by rotating the flange to obtain a 1/4-inch center variation. The 12-inch spout has a water saving aerator that limits the flow. The stems are all brass with a double O-Ring seal and rubber seat washer. The canopy handles are zinc die cast with a chrome plated finish. The faucet and flanges are polished and copper, nickel, and chrome plated.

Flow Rate: 2.0 GPM @ 60 psi ADA Compliant and Meets ASME A112.18.1M Certified by IAPMO R&T to NSF/ANSI 61





### **Installation Drawing**



## **Central Brass**

C O M P A N Y Brecksville, Ohio 44141

Phone: (216) 883-0220 Fax: (440) 526-5745

www.CentralBrass.com

### MODEL NO. <u>0047-TA3</u> SINK FIXTURE ADA COMPLIANT

#### Parts Breakdown

| # | Part #   | Description                      |
|---|----------|----------------------------------|
| 1 | 2831-CP  | Brass Faucet Body                |
| 2 | 263-BC   | Bronze Seat                      |
| 3 | 1028-Y   | Nylon Gasket                     |
| 4 | 104      | Brass Seat Washer                |
| 5 | 901-WNN  | Seat Washer                      |
| 6 | 453-FL   | Brass Left Thread O-Ring Stem    |
| 6 | 453-FR   | Brass Right Thread O-Ring Stem   |
| 7 | 1038-453 | O-Ring                           |
| 8 | 453-EWC  | Brass Left Thread O-Ring Bonnet  |
| 8 | 453-EWH  | Bra