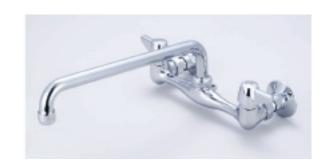

# Central Brass

Brecksville, Ohio 44141
Phone: (216) 883-0220 Fax: (440) 526-5745
www.CentralBrass.com

MODEL NO. <u>0047-TA3</u> SINK FIXTURE ADA COMPLIANT

The wall mounted sink fitting is designed with a solid cast brass body with replaceable seats. The flanges are all brass and have 1/2-inch male pipe connections. The inlet supply location is adjustable by rotating the flange to obtain a 1/4-inch center variation. The 12-inch spout has a water saving aerator that limits the flow. The stems are all brass with a double O-Ring seal and rubber seat washer. The canopy handles are zinc die cast with a chrome plated finish. The faucet and flanges are polished and copper, nickel, and chrome plated.

### MODEL NO. <u>0047-TA3</u> SINK FIXTURE ADA COMPLIANT