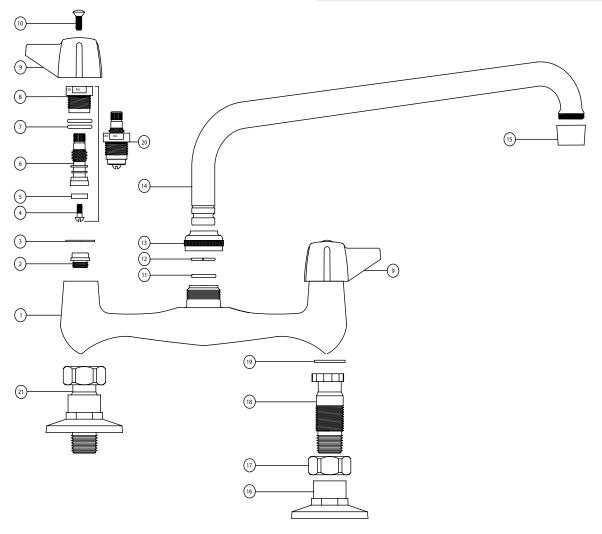

#### Parts Breakdown

| # | Part #   | Description                      |
|---|----------|----------------------------------|
| 1 | 2831-CP  | Brass Faucet Body                |
| 2 | 263-BC   | Bronze Seat                      |
| 3 | 1028-Y   | Nylon Gasket                     |
| 4 | 104      | Brass Seat Washer                |
| 5 | 901-WNN  | Seat Washer                      |
| 6 | 453-FL   | Brass Left Thread O-Ring Stem    |
| 6 | 453-FR   | Brass Right Thread O-Ring Stem   |
| 7 | 1038-453 | O-Ring                           |
| 8 | 453-EWC  | Brass Left Thread O-Ring Bonnet  |
| 8 | 453-EWH  | Brass Right Thread O-Ring Bonnet |
| 9 | 523-C    | Handle Indexed "C"               |
| 9 | 523-Н    | Handle Indexed "H"               |

| #  | Part #     | Description                       |
|----|------------|-----------------------------------|
| 10 | 107-F      | Brass Phillips Head Screw         |
| 11 | 1038-KN    | O-Ring                            |
| 12 | 166-FN     | Stainless Steel Snap Ring         |
| 13 | PF-783-DES | Brass Spout Nut                   |
| 14 | PF-363-LA  | Brass Swivel Spout                |
| 15 | 30-M       | Female Aerator                    |
| 16 | 1146       | Flange                            |
| 17 | PF-2843-49 | Brass Hex Spout Nut               |
| 18 | 2846       | Brass Flange                      |
| 19 | 940-TRN    | Washer                            |
| 20 | SU-453-EL  | Left Thread O-Ring Stem Assembly  |
| 20 | SU-453-ER  | Right Thread O-Ring Stem Assembly |
| 21 | SU-2846    | Brass Flange Assembly             |