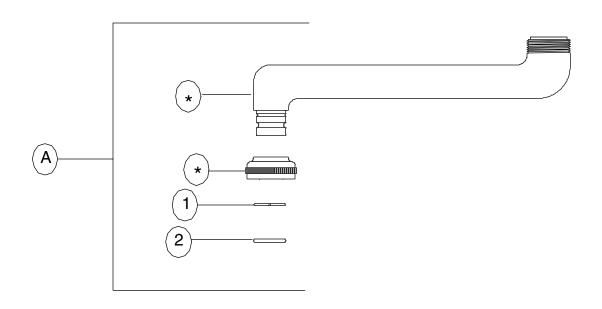

## REPLACEMENT PARTS

| # | Part Number  | Description                         |
|---|--------------|-------------------------------------|
| Α | SU-2775-R-02 | Double-Joint 7-inch Spout Extension |
| 1 | X166-FN      | Snap Ring (6 pcs per pack)          |
| 2 | X1038-KN     | O-Ring (25 pcs per pack)            |

\* These items are not offered individually and must be purchased as a group or unit. Please contact Central Brass for more information.