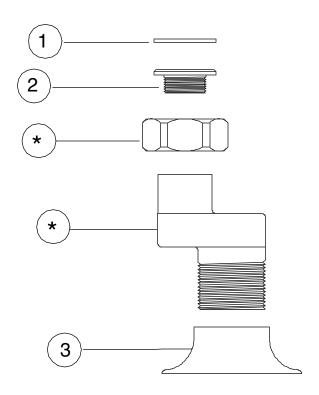

## REPLACEMENT PARTS

| # | Part Number | Description                                        |
|---|-------------|----------------------------------------------------|
|   | SU-2806     | Female Flange Adjustable 6 inch to 9½ inch Centers |
| 1 | X940TRN     | Washer (10 pcs per pack)                           |
| 2 | PF-256-L    | Shank Spud                                         |
| 3 | 390         | Flange                                             |

<sup>\*</sup> These items are not offered individually and must be purchased as a group or unit. Please contact Central Brass for more information.