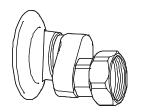

## **SU-2806**

## **Wall Mount Flange**

Female Adjustable 6" to 9-1/2" Centers
S - SUFFIX

## REPLACEMENT PARTS

| # | Part Number | Description                                        |
|---|-------------|----------------------------------------------------|
|   | SU-2806     | Female Flange Adjustable 6 inch to 9½ inch Centers |
| 1 | X940TRN     | Washer (10 pcs per pack)                           |
| 2 | PF-256-L    | Shank Spud                                         |
| 3 | 390         | Flange                                             |