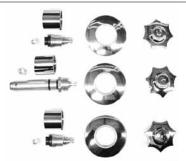

# American Standard - Aquaseal®

- 3 Handle Valve w/ Diverter
- Sold complete as shown
- · Seats included
- · Parts not sold separately

PART NUMBER 28312