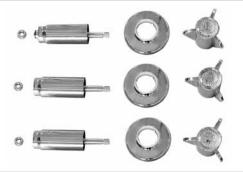

#### **Price Pfister Verve®**

- 3 Handle Valve w/ Diverter
- Sold complete as shown
- Seats included
- Parts not sold separately