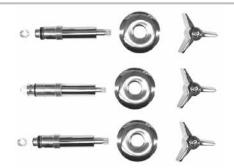

### Sayco®

- 3 Handle Valve w/ Diverter
- Sold complete as shown
- Seats included
- · Parts not sold separately

PART NUMBER 28317