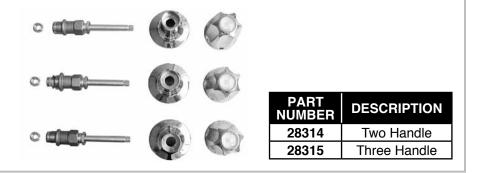

## American Standard - Colony®

- 3 Handle Valve w/ Diverter
- · Sold complete as shown
- Seats included
- Parts <u>not</u> sold separately

| PART<br>NUMBER | STEM LENGTH |
|----------------|-------------|
| 28310          | Short       |
| 28311          | Long        |