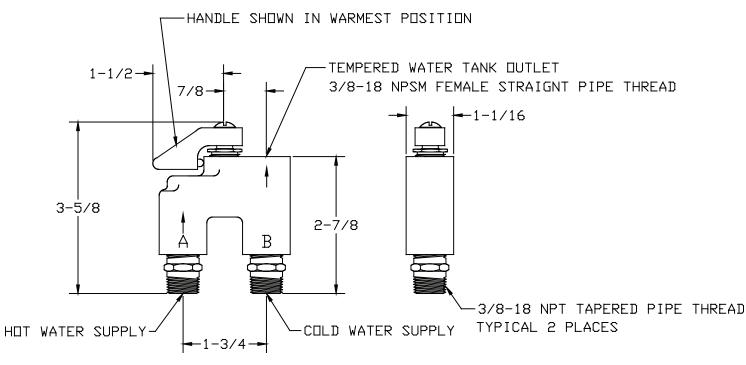

## **Central Brass**

COMPANY

Brecksville, Ohio 44141
Phone: (216) 883-0220 Fax: (440) 526-5745
www.CentralBrass.com

MODEL NOS.

0555 0555-RC

ANTI-SWEAT

TEMPERATOR VALVE

## 0555 Rough Brass 0555-RC Rough Chrome

The anti-sweat temperator valve has a cast brass body with two built in check valves to prevent cross flow between the hot and cold supply lines. The handle is detented in the selected positions that adjust the hot water flow rate. The largest hot water flow is obtained with the handle in a position parallel with the valve body. All of the metal component parts of the valve are brass. The check valve seats are rubber and the stem packing is a reinforced rubber. The temperator with a "RC" suffix has a rough chrome plated finish.



## **Installation Drawing**