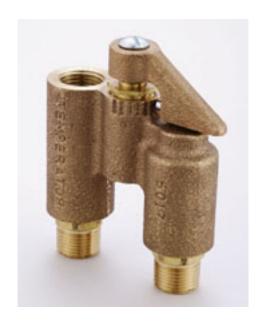

## 0555 Rough Brass 0555-RC Rough Chrome

The anti-sweat temperator valve has a cast brass body with two built in check valves to prevent cross flow between the hot and cold supply lines. The handle is detented in the selected positions that adjust the hot water flow rate. The largest hot water flow is obtained with the handle in a position parallel with the valve body. All of the metal component parts of the valve are brass. The check valve seats are rubber and the stem packing is a reinforced rubber. The temperator with a "RC" suffix has a rough chrome plated finish.