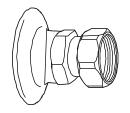

## **SU-2807**

## **Wall Mount Flange**

Female Adjustable 7-7/8" to 8-1/8" Centers **U - SUFFIX** 

## REPLACEMENT PARTS

| # | Part Number | Description                                             |
|---|-------------|---------------------------------------------------------|
|   | SU-2807     | Female Flange Adjustable 7'/8 inch to 81/8 inch Centers |
| 1 | X940TRN     | Washer (10 pcs per pack)                                |
| 2 | PF-256-L    | Shank Spud                                              |