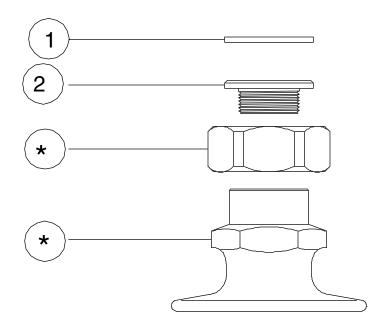

## REPLACEMENT PARTS

| # | Part Number | Description                                             |
|---|-------------|---------------------------------------------------------|
|   | SU-2807     | Female Flange Adjustable 7'/8 inch to 81/8 inch Centers |
| 1 | X940TRN     | Washer (10 pcs per pack)                                |
| 2 | PF-256-L    | Shank Spud                                              |

<sup>\*</sup> These items are not offered individually and must be purchased as a group or unit. Please contact Central Brass for more information.