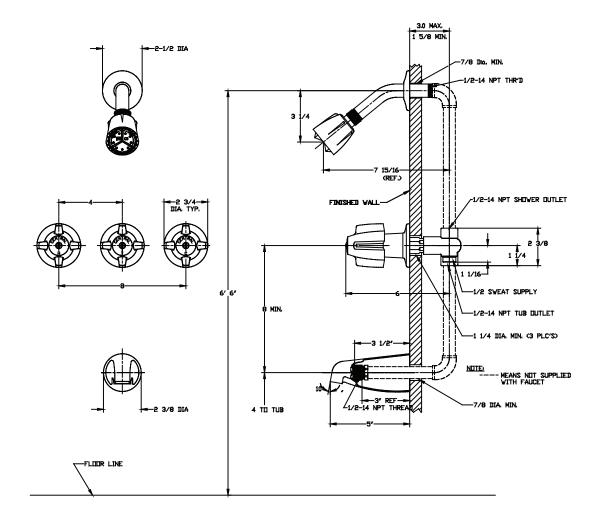

lle, Ohio 44141 Phone: (216) 883-0220 Fax: (440) 526-5745 www.CentralBrass.com

## MODEL NO. <u>0868-Z</u> BATH & SHOWER FITTING

The three valve bath and shower fitting is made with a cast brass body with replaceable seats designed for direct sweat connections. The stem units are all brass with a reinforced rubber packing and rubber seat washers. The stem units can be easily replaced from the front of the fitting without removing the valve body. The handles, spout and escutcheons are zince die cast with a chrome plated finish. The shower arm is brass with chrome plated finish, the escutcheon is stainless steel and the shower head is chrome plated plastic. The spout is cast brass with a chrome plated finish

ASME A112.18.1M Shower Flow Rate 2.5 gpm @ 80 psi

## **Installation Drawing**