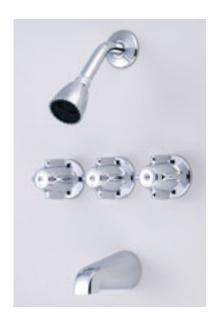

## MODEL NO. <u>0868-Z</u> BATH & SHOWER FITTING

The three valve bath and shower fitting is made with a cast brass body with replaceable seats designed for direct sweat connections. The stem units are all brass with a reinforced rubber packing and rubber seat washers. The stem units can be easily replaced from the front of the fitting without removing the valve body. The handles, spout and escutcheons are zince die cast with a chrome plated finish. The shower arm is brass with chrome plated finish, the escutcheon is stainless steel and the shower head is chrome plated plastic. The spout is cast brass with a chrome plated finish