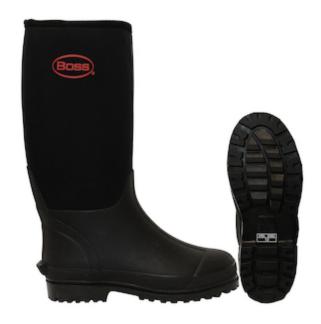

## Boss® NEOPRENE BOOT

- Tread Soles Provide Great Grip And Traction
- 100% Waterproof

### **Applications**

- Farming
- Public Works
- Transportation

#### **Technical Data**

| Color                | Black                 |
|----------------------|-----------------------|
| Sizes Available      | 8-13                  |
| Packaging            | Boxed                 |
| Packed               | 6 Pair/Case           |
| Case Dimensions (cm) | 80.00 x 52.00 x 40.00 |
| Case Weight (kg)     | 13.00                 |
| Country of Origin    | China                 |
| Material             | Neoprene              |
| Outsole              | Rubber                |
| Toe Type             | Plain Toe             |
| Tread Pattern        | Cleated               |
| Height               | 16"                   |
| Closure              | Slip On               |
| Construction         | Hand Plied            |
| Certifications       |                       |