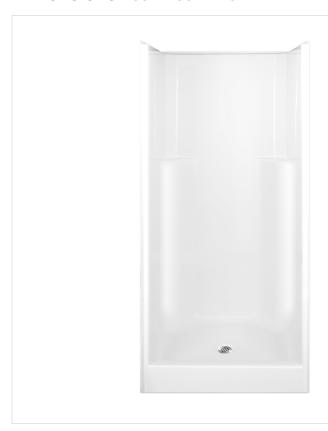

## **G** 3679 SH Alcove Shower

**Model number:** 

AS000507

**Dimensions:** 36" x 36" x 78" **Installation:** Alcove

Material: AcrylX™/CenturyS-

# **G 3679 SH Alcove Shower**

Model number: AS000507

Dimensions: 36" x 36" x 78" Installation: Alcove Material: AcrylX™/CenturyS-

| Dimensions:          |
|----------------------|
| 36 x 36 x 77 3/4 in. |
| Weight:              |
| 105 lbs -            |
| Shape:               |
| Rectangular          |
| Pieces:              |
| 1                    |
| Drain location:      |
| Center               |