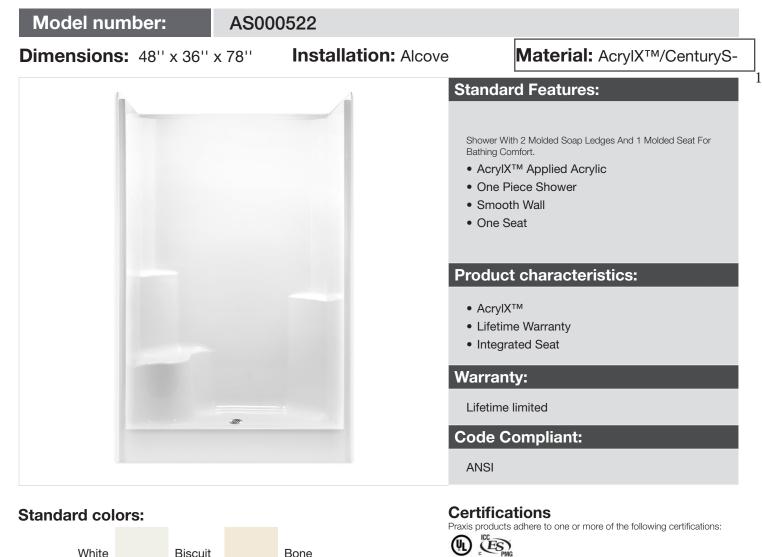

## G 4887 SH 1S Alcove Shower

| Model number:                  | AS000522 |                  |       |                             |              |
|--------------------------------|----------|------------------|-------|-----------------------------|--------------|
| <b>Dimensions:</b> 48'' x 36'' | x 78''   | Installation: AI | lcove | Material: AcrylX™/CenturyS- |              |
|                                |          |                  |       |                             |              |
|                                |          |                  |       | Dime                        | nsions:      |
|                                |          |                  |       | 48 x 36                     | 1/4 x 78 in. |
|                                |          |                  |       | Weigl                       | nt:          |
|                                |          |                  |       | 125 lbs                     | -            |
|                                |          |                  |       | Shap                        | 9:           |
|                                |          |                  |       | Rectang                     | gular        |
|                                |          |                  |       | Piece                       | s:           |
|                                |          |                  |       | 1                           |              |
|                                |          |                  |       | Drain                       | location:    |
|                                |          |                  |       | Right                       |              |
|                                |          |                  |       | Left                        |              |
|                                |          |                  |       |                             |              |
|                                |          |                  |       |                             |              |