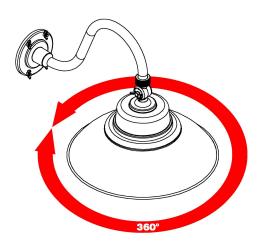

## **Product Features:**

Swivel Knuckle to make adjustable angel to 210°

Provides light output in a 360 degree light disbursement form