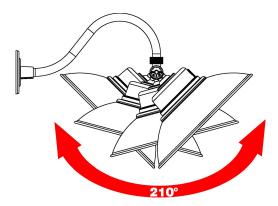

## **Product Features:**

Swivel Knuckle to make adjustable angel to 210°

Provides light output in a 360 degree light disbursement form