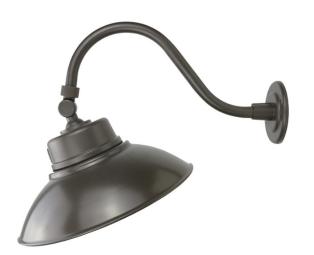

## Cat# 75122 GooseNeck Flood

## **Specifications**

Model# 75122

Description GooseNeck Light

Power 42W

Voltage Input 100-277Vac, 50 / 60HZ

Lumen output3812lmColor Temperature4000KCRIRa>80

Application Outdoor, Wet location

Operatiing Temp -40°F~122°F
Lens Clear Lens
Housing Color Bronze