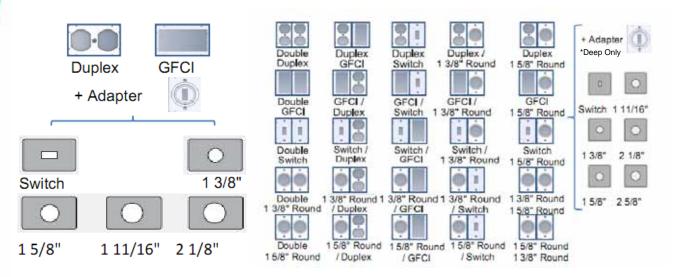

## 31 In 1

- ▶ Weatherproof While-in-Use Complies with NEC 2005 406.8 (B)(1) for receptacles in damp or wet locations
- ▶ 1 Gang 14 Device Configurations 2 Gang 31 Device Configurations
- One Gang Mounts Vertically or Horizontally
- Heavy Duty Hidden Hinge
- Sturdy PolyCarbonate Construction Clear Cover
- Built-In Water Dam Design channels moisture away from interior
- ► Extra Large Gasketed Cord Flap for Cable Exit Prevents Ingress of Moisture/Debris
- ► Lockable Latching Tab secures cover to Prevent Accidental Disconnects
- Pre-Installed Gasket
- Snap-In Device Adapter requires no tools to install
- ► Easy-To-Assemble building block style adapter provides flexibility and eliminates damage
- ► NEMA 3R rating
- ▶ \*38910 2 Gang Cover will not support center mounted device