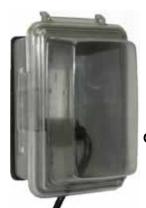

## While-In-Use Weatherproof Covers

14 In 1

One Gang

Two Gang

## 31 In 1

- ▶ Weatherproof While-in-Use Complies with NEC 2005 406.8 (B)(1) for receptacles in damp or wet locations
- ▶ 1 Gang 14 Device Configurations 2 Gang 31 Device Configurations
- One Gang Mounts Vertically or Horizontally
- Heavy Duty Hidden Hinge
- Sturdy PolyCarbonate Construction Clear Cover
- Built-In Water Dam Design channels moisture away from interior
- ► Extra Large Gasketed Cord Flap for Cable Exit Prevents Ingress of Moisture/Debris
- ► Lockable Latching Tab secures cover to Prevent Accidental Disconnects
- Pre-Installed Gasket
- Snap-In Device Adapter requires no tools to install
- ► Easy-To-Assemble building block style adapter provides flexibility and eliminates damage
- ► NEMA 3R rating
- ▶ \*38910 2 Gang Cover will not support center mounted device

| Cat. No. | Description | Depth | Length | Width | Case Qty |
|----------|-------------|-------|--------|-------|----------|
| 38900    | 1 Gang      | 3.20" | 5.60"  | 3.85" | 24       |
| 38901    | 1 Gang Deep | 3.75" | 5.60"  | 3.85" | 24       |
| 38910*   | 2 Gang      | 2.75" | 4.70"  | 4.70" | 30       |
| 38911    | 2 Gang Deep | 3.65" | 5.60"  | 5.45" | 10       |