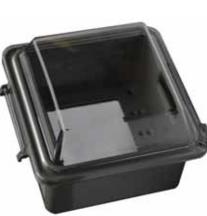

| Cat. No. | Description | Depth | Length | Width | Case Qty |
|----------|-------------|-------|--------|-------|----------|
| 38900    | 1 Gang      | 3.20" | 5.60"  | 3.85" | 24       |
| 38901    | 1 Gang Deep | 3.75" | 5.60"  | 3.85" | 24       |
| 38910*   | 2 Gang      | 2.75" | 4.70"  | 4.70" | 30       |
| 38911    | 2 Gang Deep | 3.65" | 5.60"  | 5.45" | 10       |

Weatherproof Boxes