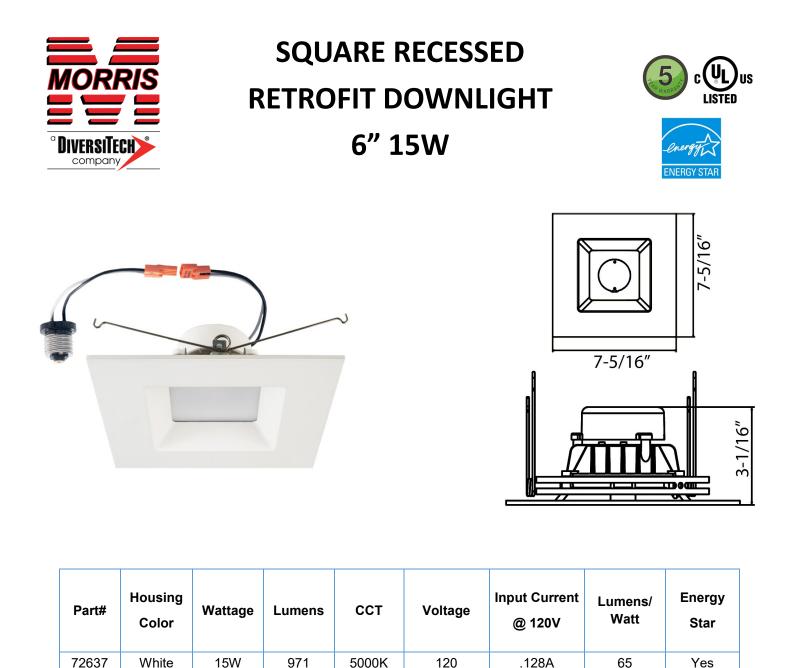

# SQUARE RECESSED RETROFIT DOWNLIGHT 6" 15W

# Technical Specifications:

**Electrical:** 

Input Voltage: 120 Current: .128A @ 120V Frequency: 60Hz Power Factor: ≥.97

### Product Parameters:

**15** Watts Efficacy: 65 lumens per watt 50,000+ LED Life Span CCT: 5000k (Cool White)

Chromacity Measurements: Beam Angle:  $107^{\circ}$ BUG Rating: N/A CRI:  $\geq$  90 R9: 37 DUV: -0.00294 Chromaticity (x,y): x=.4404; y= .3977 Chromaticity (u,v): u=.2554; v= .3462

# **Component Specifications:**

LED: Luxeon 3030 2D Driver: 120V 50-60HZ Driver Output Volts: Driver Output Amps: Surge Protection:

Dimming: Triac Dimming

**Operating Temperature:** Minimum Starting -31° - 122° F

## **Construction:**

Housing: Aluminum Housing/Trim White Finish IP Rating: IP44 Wet Indoor Location Rated

Lens Material: Frosted Polycarbonate Lens

Mounting: Retrofit Screw In Base

Listings: ETL, Energy Star