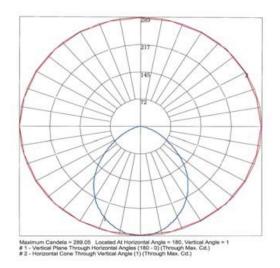

#### PHOTOMETRY

www.morrisproducts.com

### Product Parameters:

**15** Watts Efficacy: 65 lumens per watt 50,000+ LED Life Span CCT: 5000k (Cool White)

Chromacity Measurements: Beam Angle:  $107^{\circ}$ BUG Rating: N/A CRI:  $\geq$  90 R9: 37 DUV: -0.00294 Chromaticity (x,y): x=.4404; y= .3977 Chromaticity (u,v): u=.2554; v= .3462