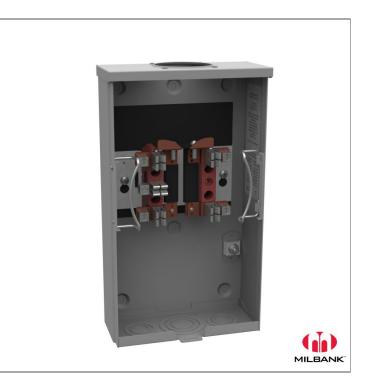

Catalog Number: Item Description: UPC Code:

UC1290-RL 20A 5T RL AUTO BY OU 784572144217

| Brand Name:                                          | Milbank                                                        |
|------------------------------------------------------|----------------------------------------------------------------|
| Туре:                                                | Ringless Meter Socket                                          |
| Application:                                         | Meter Socket                                                   |
| Standard:                                            | UL Listed                                                      |
| Voltage Rating:                                      | 600 Volts Alternating Current                                  |
| Amperage Rating:                                     | 20 Ampere Continuous                                           |
| Phase:                                               | 1 Phase                                                        |
| Frequency Rating:                                    | 60 Hertz                                                       |
| Cable Entry:                                         | Overhead and Underground                                       |
| Terminal:                                            | Single Mechanical Line Side and Single<br>Mechanical Load Side |
| Mounting:                                            | Surface Mount                                                  |
| Enclosure:                                           | Type 3R, G90 Galvanized Steel with<br>Powder Coat Finish       |
| Additional Specifications: Number of Jaws:5 Terminal |                                                                |

Additional Specifications:

Number of Jaws:5 Terminal

Hub Opening and Closing Plates:Small Hub Opening

Bypass Provision: Auto Bypass

Number Positions:1 Position

Utility requirements may vary. Always consult the serving utility for their requirements prior to ordering or installing this equipment. This product must always be installed by a licensed electrician. Installation of this equipment may require local electrical inspector approval.