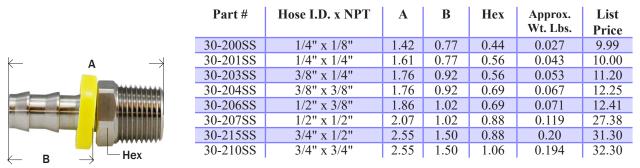

# STAINLESS STEEL FITTINGS

# STAINLESS STEEL PUSH ON 316 HOSE BARB

#### **316 STAINLESS STEEL MALE ADAPTERS**



### 316 STAINLESS STEEL SAE/ JIC 45°/ 37° FEMALE SWIVEL



| Part #   | Hose I.D. x    | Α    | В    | Hex  | Approx.  | List  |
|----------|----------------|------|------|------|----------|-------|
|          | Female 45°/37° |      |      |      | Wt. Lbs. | Price |
| 30-230SS | 1/4" x 1/4"    | 1.48 | 0.74 | 0.56 | 0.023    | 27.14 |
| 30-234SS | 1/2" x 1/2"    | 1.93 | 1.03 | 0.88 | 0.04     | 50.50 |

## 316 STAINLESS STEEL FEMALE 37° JIC FLARE SWIVEL



| Part #   | Hose I.D. x | Α    | В    | Hex  | Approx.  | List  |
|----------|-------------|------|------|------|----------|-------|
|          | Female 37°  |      |      |      | Wt. Lbs. | Price |
| 30-266SS | 3/8" x 3/8" | 1.75 | .92  | 0.68 | 0.065    | 35.90 |
| 30-269SS | 3/4" x 3/4" | 2.53 | 1.50 | 1.25 | 0.259    | 80.20 |