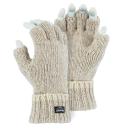

Ordering Informatio

| Also Available in |                                                               |  |
|-------------------|---------------------------------------------------------------|--|
| 3422              | Thinsulate® lined ragg wool glove. Fingerless with knit hood. |  |
| 3424              | Thinsulate® lined ragg wool fingerless glove.                 |  |