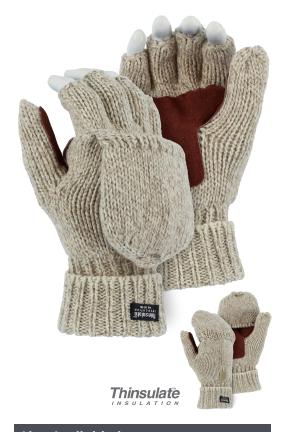

## WINTER LINED WOOL GLOVE FINGERLESS WITH HOOD AND LEATHER PALM

- ◆ Thinsulate® lined ragg wool glove
- ◆ Fingerless
- ◆ Two-ply
- Leather palm for added wear and grip
- Knit hood attaches to back of glove
- Hood can cover the fingertips for extra comfort and warmth

| Technical Data |                                                         |  |
|----------------|---------------------------------------------------------|--|
| Material       | Ragg wool                                               |  |
| Cuff Closure   | Knit                                                    |  |
| Lining         | Thinsulate®                                             |  |
| Size           | XXXS-XS, M-XL                                           |  |
| Packaging      | 5dz/case                                                |  |
| Case Size      | WEIGHT: 26.76 lbs<br>DIMENSIONS: 19.5" X 15.25" X 21.5" |  |
| C00            | China                                                   |  |