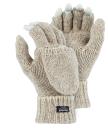

Ordering Informatio

| Also Available in |                                                               |  |
|-------------------|---------------------------------------------------------------|--|
| 3422              | Thinsulate® lined ragg wool glove. Fingerless with knit hood. |  |
| 3424              | Thinsulate® lined ragg wool fingerless glove.                 |  |