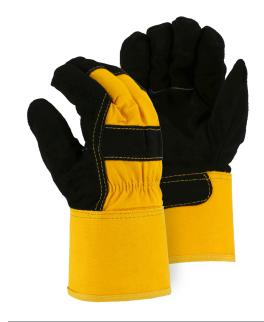

## LEATHER PALM WORK GLOVE WINTER LINED

- A winter lined work glove
- Black premium split cowhide leather palm and knuckle strap
- Gold canvas back
- ◆ Pile lined
- Wing thumb
- Safety cuff

| Technical Data |                                                            |  |
|----------------|------------------------------------------------------------|--|
| Material       | Split cowhide palm, canvas back                            |  |
| Cuff Closure   | Safety cuff                                                |  |
| Thumb          | Wing                                                       |  |
| Lining         | Pile                                                       |  |
| Sizes          | M-XL                                                       |  |
| Packaging      | 6dz/case                                                   |  |
| Case Size      | WEIGHT: 44.064 lbs<br>DIMENSIONS: 14.96" x 10.63" x 30.71" |  |
| C00            | China                                                      |  |

| Ordering Information |      |              |  |
|----------------------|------|--------------|--|
| Item                 | Size | UPC          |  |
| 1602/9               | М    | 731791010816 |  |
| 1602/10              | L    | 731791010823 |  |
| 1602/11              | X1   | 731791010830 |  |