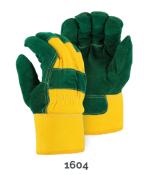

| Also Available |                                                                                                             |  |
|----------------|-------------------------------------------------------------------------------------------------------------|--|
| 1604           | Winter lined leather palm work glove with pile lining. Green and gold.                                      |  |
| 1600W          | Waterproof winter lined leather palm work<br>glove with pile lining and internal bladder.<br>Blue and gold. |  |