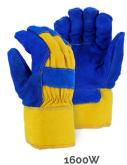

| Also Available |                                                                                                             |  |
|----------------|-------------------------------------------------------------------------------------------------------------|--|
| 1604           | Winter lined leather palm work glove with pile lining. Green and gold.                                      |  |
| 1600W          | Waterproof winter lined leather palm work<br>glove with pile lining and internal bladder.<br>Blue and gold. |  |