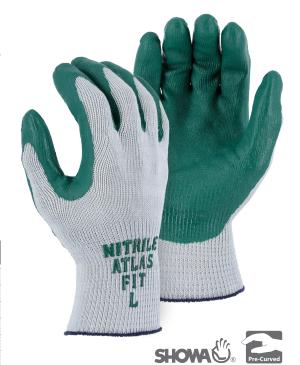

## ATLAS® PALM DIPPED GLOVE GREEN NITRILE PALM ON SEAMLESS KNIT LINER

- Medium weight gray cotton/polyester seamless knit glove
- Green nitrile palm coating has great grip and dexterity
- Excellent quality all-purpose work glove for applications requiring comfort and versatility
- Excellent alternative to leather and cotton
- Pre-curved finger design to minimize hand fatigue

| Technical Data |                                                   |  |
|----------------|---------------------------------------------------|--|
| Material       | Cotton/Polyester                                  |  |
| Cuff Closure   | Knit wrist                                        |  |
| Coating        | Nitrile                                           |  |
| Knit Gauge     | 10 gauge                                          |  |
| Sizes          | S-XL                                              |  |
| Packaging      | 12 dz/case                                        |  |
| Case Size      | WEIGHT: 25.2 lbs<br>DIMENSIONS: 23.5* X 16* X 14" |  |
| C00            | United States                                     |  |