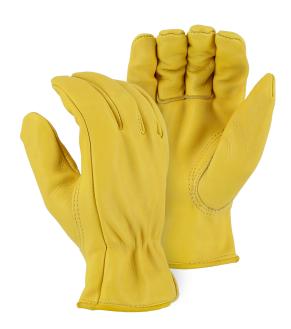

## **COWHIDE DRIVERS GLOVE**

- Gold A-grade grain cowhide leather
- ◆ Keystone thumb
- ◆ Gunn cut
- Shirred back
- Tough double-stitched leather hem locks side seam and prevents seam blowout

| Technical Data |                                                    |  |
|----------------|----------------------------------------------------|--|
| Material       | A-grade gold cowhide grain leather                 |  |
| Thumb          | Keystone                                           |  |
| Sizes          | XS-XXL                                             |  |
| Packaging      | 10dz/case                                          |  |
| Case Size      | WEIGHT: 32.76 lbs<br>DIMENSIONS: 31" x 10.5" x 10" |  |
| C00            | China                                              |  |