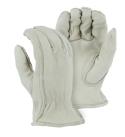

731791024899

731791024905

| Also Available |                                                                                       |  |
|----------------|---------------------------------------------------------------------------------------|--|
| 1510           | Our most popular driver. Top grain A-grade cowhide drivers glove with keystone thumb. |  |
| 1510BA         | Extra heavy B-grade grain cowhide drivers glove with keystone thumb.                  |  |