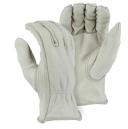

731791024899

731791024905

| Also Available |                                                                                       |  |
|----------------|---------------------------------------------------------------------------------------|--|
| 1510           | Our most popular driver. Top grain A-grade cowhide drivers glove with keystone thumb. |  |
| 1510BA         | Extra heavy B-grade grain cowhide drivers glove with keystone thumb.                  |  |