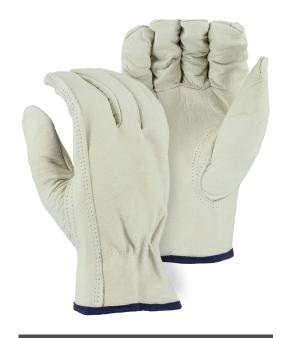

## **COWHIDE DRIVERS GLOVE**

- ◆ Industrial grade cowhide leather drivers
- Gunn cut
- ◆ Keystone thumb
- ♦ Shirred back
- Color coded bias tape sewn hem for sizing identification

| Technical Data |                                                           |  |
|----------------|-----------------------------------------------------------|--|
| Material       | Grain cowhide                                             |  |
| Grade          | Industrial                                                |  |
| Thumb          | Keystone                                                  |  |
| Sizes          | S-XXL                                                     |  |
| Packaging      | 10dz/case                                                 |  |
| Case Size      | WEIGHT: 30.84 lbs<br>DIMENSIONS: 10.33" x 10.73" x 25.59" |  |
| coo            | India                                                     |  |