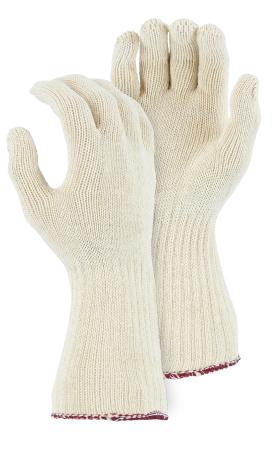

## COTTON KNIT GLOVE WITH EXTRA LONG CUFF

- ◆ Medium weight knit glove
- ♦ 100% Cotton
- ◆ Extra long cuff

| Technical Data |                                                             |  |
|----------------|-------------------------------------------------------------|--|
| Material       | 100% Cotton                                                 |  |
| Cuff Closure   | Long Knit wrist                                             |  |
| Size           | XL                                                          |  |
| Packaging      | 30dz/case                                                   |  |
| Case Size      | WEIGHT: 34.2 lbs<br>DIMENSIONS: 23.62 x 12.6 x 18.11 inches |  |
| C00            | China                                                       |  |

| Ordering | Infor | rmation |  |
|----------|-------|---------|--|
|          |       |         |  |

| Item      | Size | UPC          |
|-----------|------|--------------|
| 3403EL/11 | XL   | 731791012650 |