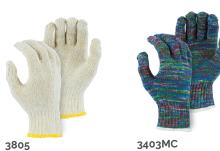

| Also Available in |                                                              |  |
|-------------------|--------------------------------------------------------------|--|
| 3805              | Medium weight cotton/poly string knit glove.                 |  |
| 3403MC            | Medium weight cotton/poly string knit glove.<br>Multi-color. |  |