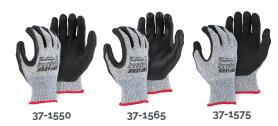

#### Also Available in

| 37-1550 | Gray/white shell made with Dyneema.®<br>Black latex palm coating, <b>Cut level 5</b>        |
|---------|---------------------------------------------------------------------------------------------|
| 37-1565 | Gray/white shell made with Dyneema.®<br>Black foam nitrile palm coating, <b>Cut level 5</b> |
| 37-1575 | Gray/white shell made with Dyneema®<br>Black sandy nitrile palm coating. <b>Cut level 5</b> |