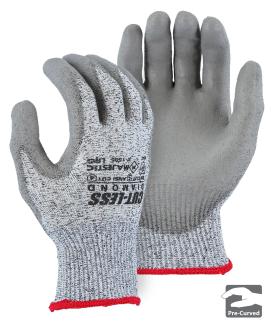

# **CUT-LESS DIAMOND**CUT RESISTANT GLOVES MADE WITH DYNEEMA®

- Majestic gloves made with Diamond Dyneema® offer the leading combination of cut protection, comfort and durability.
- ◆ At pound-for-pound fifteen times stronger than steel, Dyneema® is the world's strongest fiber.
- ♦ High performance 3G12 made with Dyneema® Diamond Technology
- Gray polyurethane palm coating for industrial applications
- Long knit cuff for more secure fit
- Pre-curved finger design to minimize hand

### **Technical Data**

| Material     | 3G12 Dyneema® Diamond Technology/<br>Spandex |
|--------------|----------------------------------------------|
| Cuff Closure | Knit wrist                                   |
| Coating      | Polyurethane                                 |
| Knit Gauge   | 13-gauge                                     |
| Sizes        | S-XXL                                        |
| Packaging    | 10dz/case                                    |
| C00          | China                                        |