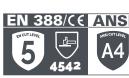

| Performance |   | EN388: 4542 |   |           |    |   |
|-------------|---|-------------|---|-----------|----|---|
| Abrasion    | 0 | 1           | 2 | 3         | 4  | 5 |
| Cut         | 0 | 1           | 2 | 3         | 4  | 5 |
| Tear        | 0 | 1           | 2 | 3         | 4  | 5 |
| Puncture    | 0 | 1           | 2 | 3         | 4  | 5 |
|             |   |             |   | ) I I T I | E\ |   |

#### ANSI CUT LEVEL A4