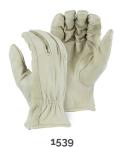

| Also Available |                                                                                                                    |  |
|----------------|--------------------------------------------------------------------------------------------------------------------|--|
| 1541           | A-grade deerskin leather glove with keystone thumb and leather hem.                                                |  |
| 1539           | Gemsbok leather glove with<br>keystone thumb and leather hem.<br>Has the fit and feel of deerskin at<br>less cost. |  |