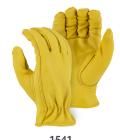

| Also Available |                                                                                                                    |  |
|----------------|--------------------------------------------------------------------------------------------------------------------|--|
| 1541           | A-grade deerskin leather glove with keystone thumb and leather hem.                                                |  |
| 1539           | Gemsbok leather glove with<br>keystone thumb and leather hem.<br>Has the fit and feel of deerskin at<br>less cost. |  |