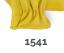

## **DEERSKIN DRIVERS GLOVE**

- B-grade grain deerskin leather drivers
- ◆ Keystone thumb
- Shirred back
- Leather sewn hem
- Exceptionally soft and comfortable

| Technical Data |                                                      |  |
|----------------|------------------------------------------------------|--|
| Material       | Grain deerskin                                       |  |
| Grade          | В                                                    |  |
| Thumb          | Keystone                                             |  |
| Sizes          | XS-XXL                                               |  |
| Packaging      | 10dz/case                                            |  |
| Case Size      | WEIGHT: 33.24 lbs<br>DIMENSIONS: 10.5" x 10.5" x 27" |  |
| C00            | China                                                |  |