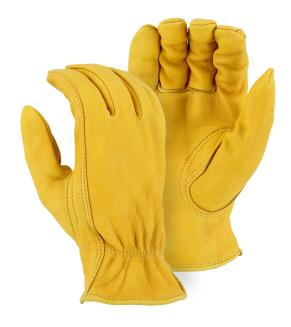

## **DEERSKIN DRIVERS GLOVE**

- B-grade grain deerskin leather drivers
- ◆ Keystone thumb
- Shirred back
- Leather sewn hem
- Exceptionally soft and comfortable

| Technical Data |                                                      |  |
|----------------|------------------------------------------------------|--|
| Material       | Grain deerskin                                       |  |
| Grade          | В                                                    |  |
| Thumb          | Keystone                                             |  |
| Sizes          | XS-XXL                                               |  |
| Packaging      | 10dz/case                                            |  |
| Case Size      | WEIGHT: 33.24 lbs<br>DIMENSIONS: 10.5" x 10.5" x 27" |  |
| C00            | China                                                |  |