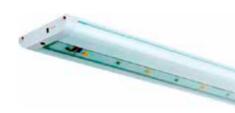

Catalog Number UPC Number 71264 60198671264

Description

LED Under Cabinet Light

Dimmable

Plug In or Hardwired

24"

## **Features**

Dimmable

Extruded Aluminum Housing with White Powder Coat Finish

Clear Acrylic Lens

High Quality CREE LED's

IC Current Controlled LED Circuits

Low Tj for Low Lumen Depreciation - Longer Lamp Life

3000 Kelvin Color Temperature

On/Off Switch

Plug In or Hardwire

Gangable/Linkable Design allows for connection of up to 10 Fixtures

120 Volt

**UL Listed** 

General

Material: Diecast Aluminum Housing

Finish: White Powdercoat

Lamp Type: LED Dimmable: Yes

Linkable: Yes - In Series - 100W Max Load

Ballast:

**Dimension Information** 

 Length:
 24.00"

 Height:
 1.00"

 Depth:
 2.00"