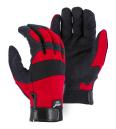

### Also Available

| 2137R  | Red Armor Skin™ mechanics glove<br>with knit back, neoprene knuckle,<br>and velcro cuff closure.    |
|--------|-----------------------------------------------------------------------------------------------------|
| 2136BK | Black Armor Skin™ mechanics glove<br>with knit back, neoprene knuckle,<br>and slip on cuff closure. |