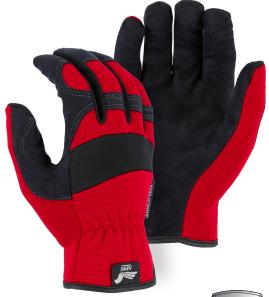

# ARMOR SKIN MECHANICS GLOVE WITH KNIT BACK

- ◆ Armor Skin<sup>™</sup> synthetic leather palm
- Knit back with neoprene knuckle
- Slip on wrist

#### **Technical Data**

| Material     | Back: Stretch knit back with neoprene<br>knuckle<br>Palm: Armor Skin™ synthetic leather<br>palm |
|--------------|-------------------------------------------------------------------------------------------------|
| Cuff Closure | Slip on closure                                                                                 |
| Color        | Red                                                                                             |
| Sizes        | XS-XXL                                                                                          |
| Packaging    | 6dz/case                                                                                        |
| Case Size    | DIMENSIONS: 21.25 X 16.5X 12.25 inches<br>WEIGHT: 14.76 lbs.                                    |
| C00          | China                                                                                           |