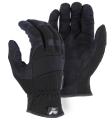

### Also Available

| 2137R  | Red Armor Skin™ mechanics glove<br>with knit back, neoprene knuckle,<br>and velcro cuff closure.    |
|--------|-----------------------------------------------------------------------------------------------------|
| 2136BK | Black Armor Skin™ mechanics glove<br>with knit back, neoprene knuckle,<br>and slip on cuff closure. |