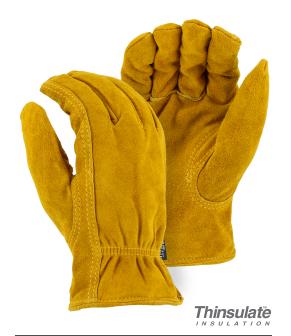

## WINTER LINED COWHIDE DRIVER WITH SPLIT LEATHER

- ◆ Side split cowhide leather drivers glove
- Keystone thumb
- ◆ 100 gram Thinsulate® insulation lining for winter warmth
- Double stitched rolled leather hem

| Technical Data |                                                        |  |
|----------------|--------------------------------------------------------|--|
| Material       | Cowhide                                                |  |
| Thumb          | Keystone                                               |  |
| Lining         | Thinsulate®                                            |  |
| Sizes          | S-XXL                                                  |  |
| Packaging      | 6dz/case                                               |  |
| Case Size      | WEIGHT: 35.496 lbs<br>DIMENSIONS: 29.5" x 16" x 10.75" |  |
| C00            | China                                                  |  |