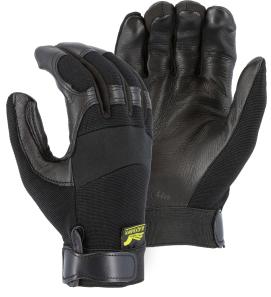

## BLACKHAWK MECHANICS GLOVE WITH DEERSKIN PALM AND KNIT BACK

- Seamless black deerskin palm
- Stretch knit back with neoprene knuckle
- Elastic wrist with Velcro closure
- Wing thumb
- One of our most comfortable, best fitting gloves

## **Technical Data**

| Material     | Back: Stretch knit with neoprene<br>knuckle<br>Palm: Grain black deerskin |
|--------------|---------------------------------------------------------------------------|
| Cuff Closure | Velcro closure                                                            |
| Color        | Black                                                                     |
| Sizes        | XS-XXL                                                                    |
| Packaging    | 6dz/case                                                                  |
| Case Size    | DIMENSIONS: 24,5 X 14 X 10 inches<br>WEIGHT: 19.22 lbs.                   |
| C00          | China                                                                     |