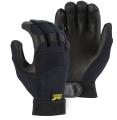

## Also Available

| 2150 | Gold deerskin palm mechanics glove<br>with black knit back, wing thumb,<br>neoprene knuckle, and velcro cuff<br>closure.  |
|------|---------------------------------------------------------------------------------------------------------------------------|
| 2149 | Black deerskin palm mechanics<br>glove with black mesh back, wing<br>thumb, neoprene knuckle, and velcro<br>cuff closure. |

2149

The Majestic "ring band" is a Registered Trademark of Majestic Glove.