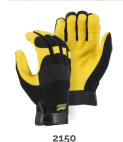

## Also Available

| 2150 | Gold deerskin palm mechanics glove<br>with black knit back, wing thumb,<br>neoprene knuckle, and velcro cuff<br>closure.  |
|------|---------------------------------------------------------------------------------------------------------------------------|
| 2149 | Black deerskin palm mechanics<br>glove with black mesh back, wing<br>thumb, neoprene knuckle, and velcro<br>cuff closure. |