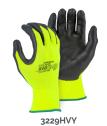

## Also Available

| 3228    | Superdex® micro foam nitrile palm dipped glove on nylon shell.                                      |
|---------|-----------------------------------------------------------------------------------------------------|
| 3229HVY | Superdex® Elite heavyweight foam nitrile palm dipped glove with high visibility yellow nylon liner. |