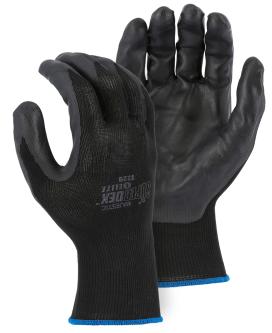

## SUPERDEX® ELITE PALM DIP GLOVE HEAVYWEIGHT FOAM NITRILE PALM ON NYLON LINER

- ◆ Superdex® Elite foam nitrile palm coated
- Thicker coating for longer wear
- Nylon liner
- Super dexterity for added grip
- Low lint and non-marking design reduces the risk of material contamination
- Pre-Curved finger design

| Technical Data |                                                        |  |
|----------------|--------------------------------------------------------|--|
| Material       | Nylon                                                  |  |
| Cuff Closure   | Knit wrist                                             |  |
| Coating        | Foam Nitrile                                           |  |
| Knit Gauge     | 15-gauge                                               |  |
| Sizes          | XS-XXL                                                 |  |
| Packaging      | 12dz/case                                              |  |
| Case Size      | WEIGHT: 14.256 lbs<br>DIMENSIONS: 23.5" X 10.75" X 10" |  |
| coo            | China                                                  |  |