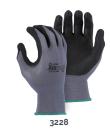

## Also Available

| 3228    | Superdex® micro foam nitrile palm dipped glove on nylon shell.                                      |
|---------|-----------------------------------------------------------------------------------------------------|
| 3229HVY | Superdex® Elite heavyweight foam nitrile palm dipped glove with high visibility yellow nylon liner. |