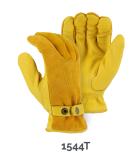

| Also Available |                                                                                                                         |  |
|----------------|-------------------------------------------------------------------------------------------------------------------------|--|
| 1544T          | Gold grain deerskin winter drivers glove with Thinsulate® lining, reversed back, and adjustable leather strap.          |  |
| 1553           | Top quality black grain deerskin drivers<br>glove with keystone thumb, shirred elastic<br>back, and rolled leather hem. |  |