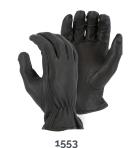

| Also Available |                                                                                                                         |  |
|----------------|-------------------------------------------------------------------------------------------------------------------------|--|
| 1544T          | Gold grain deerskin winter drivers glove with Thinsulate® lining, reversed back, and adjustable leather strap.          |  |
| 1553           | Top quality black grain deerskin drivers<br>glove with keystone thumb, shirred elastic<br>back, and rolled leather hem. |  |