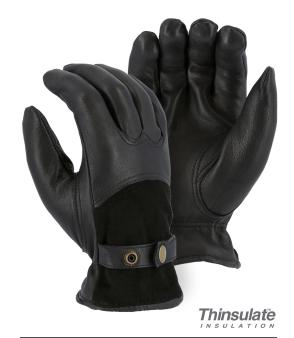

## WINTER LINED DEERSKIN DRIVER WITH REVERSED BACK AND LEATHER STRAP

- Black grain leather deerskin drivers glove with reversed back
- ♦ Keystone thumb
- Thinsulate® lining for great winter warmth
- Rolled leather hem
- ◆ Adjustable leather strap closure

| Technical Data |                                                      |  |
|----------------|------------------------------------------------------|--|
| Material       | Deerskin leather                                     |  |
| Thumb          | Keystone                                             |  |
| Lining         | Thinsulate®                                          |  |
| Sizes          | XS-XL                                                |  |
| Packaging      | 5dz/case                                             |  |
| Case Size      | WEIGHT: 21.48 lbs<br>DIMENSIONS: 10.5" x 10.5" x 31" |  |
| coo            | China                                                |  |