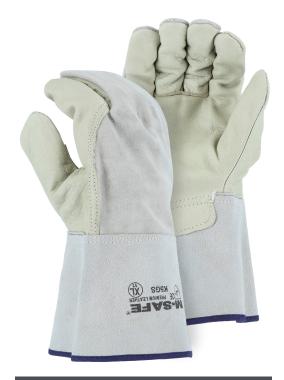

## LEATHER PALM WORK GLOVE WITH COWHIDE SPLIT BACK AND CUFF

- Grain cowhide leather palm and index finger
- ◆ Split cowhide back and cuff
- Wing thumb
- Gauntlet cuff

| Technical Data |                                                           |  |  |
|----------------|-----------------------------------------------------------|--|--|
| Material       | Grain cowhide palm, split back and cuff                   |  |  |
| Cuff Closure   | Gauntlet cuff                                             |  |  |
| Thumb          | Wing                                                      |  |  |
| Sizes          | S-XL                                                      |  |  |
| Packaging      | 6dz/case                                                  |  |  |
| Case Size      | WEIGHT: 28.656 lbs<br>DIMENSIONS: 13.78" x 10.33" x 18.7" |  |  |
| COO            | India                                                     |  |  |

Reliability in Safety.

SPECIFICATION SHEET

K5GS

Majestic Glove 2510 W Casino Rd Everett, WA 98204

P: 800-367-4568 F: 425-407-1030 orders@majesticglove.com

majesticglove.com