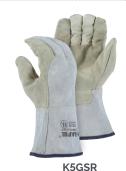

| K5G   | Cowhide grain leather palm work glove with                                                                         |
|-------|--------------------------------------------------------------------------------------------------------------------|
| Nod   | split back and gauntlet cuff.                                                                                      |
| K5GSR | Reversed grain cowhide leather palm<br>work glove with split back and split leather<br>gauntlet cuff. Kevlar sewn. |