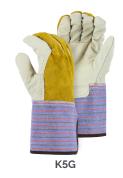

| K5G   | Cowhide grain leather palm work glove with                                                                         |
|-------|--------------------------------------------------------------------------------------------------------------------|
| Nod   | split back and gauntlet cuff.                                                                                      |
| K5GSR | Reversed grain cowhide leather palm<br>work glove with split back and split leather<br>gauntlet cuff. Kevlar sewn. |