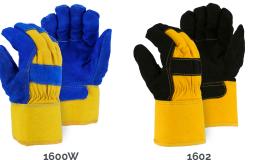

#### Also Available

| 1600W | Waterproof winter lined leather palm work<br>glove with Pile lining and internal bladder.<br>Blue and gold. |
|-------|-------------------------------------------------------------------------------------------------------------|
| 1602  | Winter lined leather palm work glove with pile lining. Black and gold.                                      |