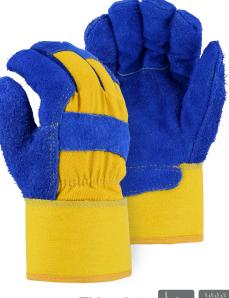

# **LEATHER PALM WORK GLOVE** WINTER LINED AND WATERPROOF

- A waterproof winter lined work glove
- Blue premium split cowhide leather palm and knuckle strap
- Gold canvas back
- 100 gram Thinsulate<sup>®</sup> lining
- Internal bladder to make the glove waterproof
- Wing thumb
- Safety cuff

#### **Technical Data**

| Split cowhide palm, canvas back                            |
|------------------------------------------------------------|
| Safety cuff                                                |
| Wing                                                       |
| 100 gram Thinsulate®                                       |
| M-XXL                                                      |
| 6dz/case                                                   |
| WEIGHT: 45.216 lbs<br>DIMENSIONS: 16.54" x 11.42" x 21.26" |
| China                                                      |
|                                                            |

## 1600TW