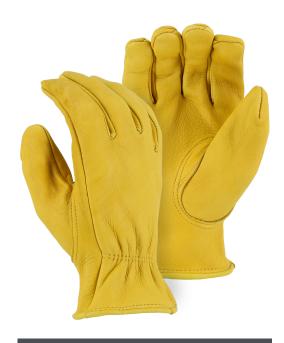

## **ELKSKIN DRIVERS GLOVE**

- Top full grain medium elkskin leather drivers glove
- Keystone thumb
- ◆ Seamless palm
- ◆ Shirred elastic back
- Double sewn rolled leather hem to prevent side seam blowouts

| Technical Data |                                                         |  |
|----------------|---------------------------------------------------------|--|
| Material       | Grain elkskin                                           |  |
| Thumb          | Keystone                                                |  |
| Sizes          | S-XL                                                    |  |
| Packaging      | 10dz/case                                               |  |
| Case Size      | WEIGHT: 44.76 lbs<br>DIMENSIONS: 39.25" × 11.5" × 10.5" |  |
| C00            | China                                                   |  |