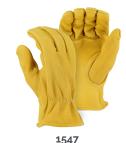

| Also Available |                                                                                                |  |
|----------------|------------------------------------------------------------------------------------------------|--|
| 1547           | Heavyweight A-grade elkskin leather glove with keystone thumb and shirred back.                |  |
| 1563T          | Top full grain medium elkskin driver with keystone thumb and seamless palm. Thinsulate® lined. |  |