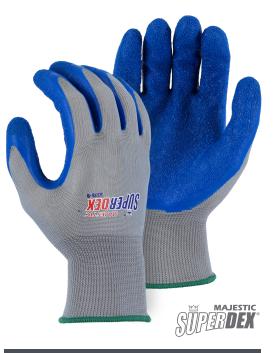

## **LIGHTWEIGHT SUPERDEX**<sup>®</sup> LATEX DIPPED PALM ON NYLON LINER

- Lightweight SuperDex<sup>®</sup> nylon liner
- Latex palm dipped for added grip and durability
- Ergonomically form fitting design
- Excellent alternative to heavier latex dipped styles where tactility is a concern

| Technical Data |                                                            |  |
|----------------|------------------------------------------------------------|--|
| Material       | Nylon                                                      |  |
| Cuff Closure   | Knit wrist                                                 |  |
| Coating        | Latex                                                      |  |
| Knit gauge     | 13-gauge                                                   |  |
| Sizes          | XS-XL                                                      |  |
| Packaging      | 12dz/case                                                  |  |
| Case Size      | WEIGHT: 23.184 lbs<br>DIMENSIONS: 23.23" X 10.63" X 11.02" |  |
| C00            | China                                                      |  |