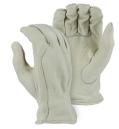

| Also Available |                                                                                       |  |
|----------------|---------------------------------------------------------------------------------------|--|
| 1510           | Our most popular driver. Top grain A-grade cowhide drivers glove with keystone thumb. |  |
| 1510BAK        | Extra heavy B-grade grain cowhide drivers glove with keystone thumb and Kevlar sewn.  |  |