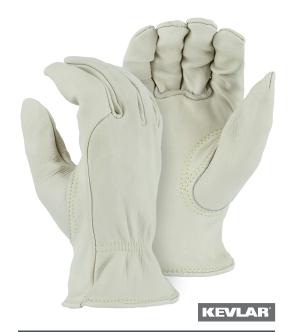

## COWHIDE DRIVERS GLOVE KEVLAR SEWN

- ◆ Top grain A-grade cowhide leather
- ◆ Keystone thumb
- ◆ Rolled hem
- ◆ Kevlar sewn

| Technical Data |                                                      |  |
|----------------|------------------------------------------------------|--|
| Material       | A-grade cowhide top grain leather                    |  |
| Thumb          | Keystone                                             |  |
| Sizes          | XS-XXXL                                              |  |
| Packaging      | 10dz/case                                            |  |
| Case Size      | WEIGHT: 39.96 lbs<br>DIMENSIONS: 10.5" x 10.5" x 31" |  |
| coo            | China                                                |  |