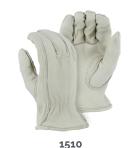

| Also Available |                                                                                       |  |
|----------------|---------------------------------------------------------------------------------------|--|
| 1510           | Our most popular driver. Top grain A-grade cowhide drivers glove with keystone thumb. |  |
| 1510BAK        | Extra heavy B-grade grain cowhide drivers glove with keystone thumb and Kevlar sewn.  |  |