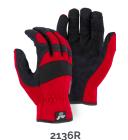

### Also Available

| 2136R  | Red Armor Skin™ mechanics glove<br>with knit back, neoprene knuckle,<br>and slip-on cuff closure.                                            |
|--------|----------------------------------------------------------------------------------------------------------------------------------------------|
| 2139BK | Black Armor Skin™ mechanics glove<br>reinforced with PVC double palm. In-<br>cludes knit back, neoprene knuckle,<br>and velcro cuff closure. |