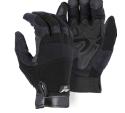

### Also Available

| 2136R  | Red Armor Skin™ mechanics glove<br>with knit back, neoprene knuckle,<br>and slip-on cuff closure.                                            |
|--------|----------------------------------------------------------------------------------------------------------------------------------------------|
| 2139BK | Black Armor Skin™ mechanics glove<br>reinforced with PVC double palm. In-<br>cludes knit back, neoprene knuckle,<br>and velcro cuff closure. |

2139BK

The Majestic "ring band" is a Registered Trademark of Majestic Glove.