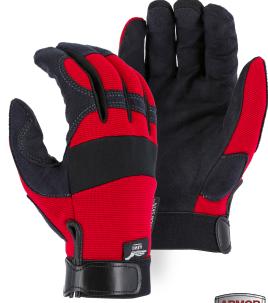

# ARMOR SKIN MECHANICS GLOVE WITH KNIT BACK

- ◆ Armor Skin<sup>™</sup> synthetic leather palm
- Knit back with neoprene knuckle
- Velcro wrist

### **Technical Data**

| Material     | Back: Stretch knit back with neoprene<br>knuckle<br>Palm: Armor Skin™ synthetic leather<br>palm |
|--------------|-------------------------------------------------------------------------------------------------|
| Cuff Closure | Velcro closure                                                                                  |
| Color        | Red                                                                                             |
| Sizes        | XS-XXL                                                                                          |
| Packaging    | 6dz/case                                                                                        |
| Case Size    | DIMENSIONS: 21.25 X 16.5 X 12 inches<br>WEIGHT: 14.98 lbs.                                      |
| C00          | China                                                                                           |