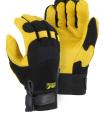

## Also Available

| 2150  | Gold deerskin palm mechanics glove with knit back, neoprene knuckle, and velcro cuff closure.                         |
|-------|-----------------------------------------------------------------------------------------------------------------------|
| 2150H | Winter lined deerskin palm me-<br>chanics glove. Includes knit back,<br>neoprene knuckle, and velcro cuff<br>closure. |