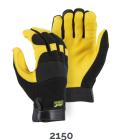

## Also Available

| 2150  | Gold deerskin palm mechanics glove with knit back, neoprene knuckle, and velcro cuff closure.                         |
|-------|-----------------------------------------------------------------------------------------------------------------------|
| 2150H | Winter lined deerskin palm me-<br>chanics glove. Includes knit back,<br>neoprene knuckle, and velcro cuff<br>closure. |