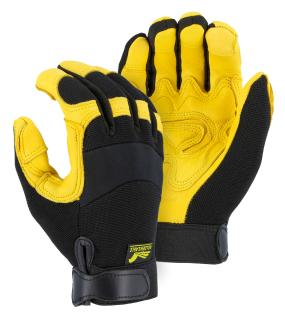

## **GOLDEN EAGLE MECHANICS GLOVE** WITH GRAIN DEERSKIN PATCHED PALM AND KNIT BACK

- Gold grain deerskin palm
- Patched palm, thumb crotch area, and fingertips for added protection and
- ◆ Stretch knit back with neoprene knuckle
- Velcro wrist closure
- Vented gussets

## **Technical Data**

| Material     | Back: Stretch knit with neoprene<br>knuckle<br>Palm: Grain gold deerskin with patched<br>palm |
|--------------|-----------------------------------------------------------------------------------------------|
| Cuff Closure | Velcro closure                                                                                |
| Color        | Black/gold                                                                                    |
| Sizes        | XS-XXL                                                                                        |
| Packaging    | 6dz/case                                                                                      |
| Case Size    | DIMENSIONS: 23.5 X 14.75 X 10 inches<br>WEIGHT: 26.28 lbs.                                    |
| coo          | China                                                                                         |