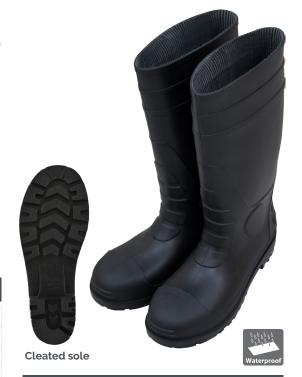

## PREMIUM QUALITY PVC BOOT WITH STEEL TOE

- Premium quality PVC provides excellent resistance to chemicals and oils.
- ◆ Waterproof
- Black color helps hide dirt and oil.
- Lined for easy on and off with a steel shank for for support.
- Aggressive cleated sole for increased traction
- Removable inner sole for comfort and hygiene.
- ◆ The steel safety toe style meets ANSI Z41 PT91, M 1/75 C/75 standards.

## **Technical Data**

| Material            | PVC                                                      |
|---------------------|----------------------------------------------------------|
| Classification      | ANSI Z41 PT91, M 1/75 C/75                               |
| Over-the-sock sizes | 6-13                                                     |
| Color               | Black                                                    |
| Packaging           | 6 pr/case                                                |
| Case Size           | WEIGHT: 34.19 lbs<br>DIMENSIONS: 17.32" X 17.32" X 12.6" |
| C00                 | China                                                    |