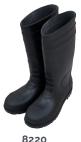

## Also Available:

| 8220 | Premium quality lined black PVC boot with removable sole, steel shank, and plain toe.                              |
|------|--------------------------------------------------------------------------------------------------------------------|
| 8202 | Lined black rubber boot with steel<br>shank, steel toe, and bar-tread outsole.<br>Meets ANSI Z41 PT91, M1/75 C/75. |