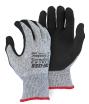

# **CUT-LESS DIAMOND CUT RESISTANT GLOVES MADE WITH DYNEEMA®**

- Majestic gloves made with Diamond Dyneema® offer the leading combination of cut protection, comfort and durability.
- At pound-for-pound fifteen times stronger than steel, Dyneema® is the world's strongest fiber.
- ♦ High performance 3G12 made with Dyneema® Diamond Technology
- Latex palm coating
- Long knit cuff for more secure fit
- Pre-curved finger design to minimize hand fatigue.

### Technical Data

| Material     | 3G12 Dyneema® Diamond Technology<br>/Spandex |
|--------------|----------------------------------------------|
| Cuff Closure | Knit wrist                                   |
| Coating      | Latex                                        |
| Knit Gauge   | 13-gauge                                     |
| Sizes        | S-XXL                                        |
| Packaging    | 10dz/case                                    |
| coo          | China                                        |