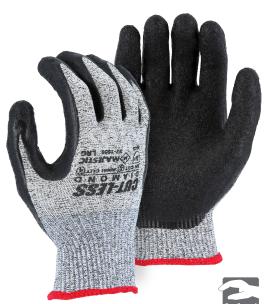

# **CUT-LESS DIAMOND CUT RESISTANT GLOVES MADE WITH DYNEEMA®**

- Majestic gloves made with Diamond Dyneema® offer the leading combination of cut protection, comfort and durability.
- At pound-for-pound fifteen times stronger than steel, Dyneema® is the world's strongest fiber.
- ♦ High performance 3G12 made with Dyneema® Diamond Technology
- Latex palm coating
- Long knit cuff for more secure fit
- Pre-curved finger design to minimize hand fatigue.

### Technical Data

| Material     | 3G12 Dyneema® Diamond Technology<br>/Spandex |
|--------------|----------------------------------------------|
| Cuff Closure | Knit wrist                                   |
| Coating      | Latex                                        |
| Knit Gauge   | 13-gauge                                     |
| Sizes        | S-XXL                                        |
| Packaging    | 10dz/case                                    |
| coo          | China                                        |