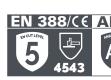

| Performance |   |   | EN388: 4543 |         |    |   |
|-------------|---|---|-------------|---------|----|---|
| Abrasion    | 0 | 1 | 2           | 3       | 4  | 5 |
| Cut         | 0 | 1 | 2           | 3       | 4  | 5 |
| Tear        | 0 | 1 | 2           | 3       | 4  | 5 |
| Puncture    | 0 | 1 | 2           | 3       | 4  | 5 |
|             |   |   | NGL 6       | N 1 T 1 | E\ |   |

#### ANSI CUT LEVEL A4