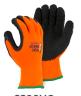

## Also Available

| 3396HO  | Winter wear high visibility orange Polar<br>Penguin® knit glove with black foam latex<br>palm coating.                                        |
|---------|-----------------------------------------------------------------------------------------------------------------------------------------------|
| 3396HYN | Winter wear high visibility yellow Polar<br>Penguin® knit glove with black foam latex palm<br>coating. No logo, designed for personalization. |
| 3397HY  | High visibility yellow Summer Penguin® knit glove with black wrinkled latex palm coating.                                                     |