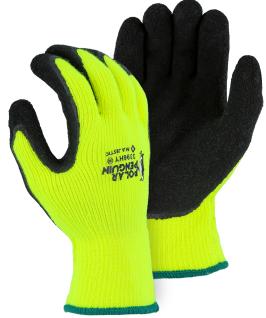

## POLAR PENGUIN® WINTER GLOVE LATEX PALM COATING ON HI-VIS YELLOW LINER

- Winter or freezer wear heavyweight napped terry knit glove
- ◆ High visibility yellow acrylic knit liner
- Black foam latex coated palm for excellent grip
- Pre-curved finger design to minimize hand fatique

| Technical Data |                                                     |  |
|----------------|-----------------------------------------------------|--|
| Material       | Acrylic                                             |  |
| Cuff Closure   | Knit wrist                                          |  |
| Coating        | Foam latex                                          |  |
| Knit Gauge     | 10 gauge                                            |  |
| Sizes          | S-XXL                                               |  |
| Packaging      | 12 dz/case                                          |  |
| Case Size      | WEIGHT: 44.496 lbs<br>DIMENSIONS: 25.5" x 20" x 12" |  |
| C00            | China                                               |  |