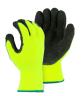

## Also Available

| 3396HO  | Winter wear high visibility orange Polar<br>Penguin® knit glove with black foam latex<br>palm coating.                                        |
|---------|-----------------------------------------------------------------------------------------------------------------------------------------------|
| 3396HYN | Winter wear high visibility yellow Polar<br>Penguin® knit glove with black foam latex palm<br>coating. No logo, designed for personalization. |
| 3397HY  | High visibility yellow Summer Penguin® knit glove with black wrinkled latex palm coating.                                                     |