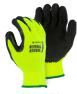

## POLAR PENGUIN® WINTER GLOVE LATEX PALM COATING ON HI-VIS YELLOW LINER

- Winter or freezer wear heavyweight napped terry knit glove
- ◆ High visibility yellow acrylic knit liner
- Black foam latex coated palm for excellent grip
- Pre-curved finger design to minimize hand fatique

| Technical Data |                                                     |  |
|----------------|-----------------------------------------------------|--|
| Material       | Acrylic                                             |  |
| Cuff Closure   | Knit wrist                                          |  |
| Coating        | Foam latex                                          |  |
| Knit Gauge     | 10 gauge                                            |  |
| Sizes          | S-XXL                                               |  |
| Packaging      | 12 dz/case                                          |  |
| Case Size      | WEIGHT: 44.496 lbs<br>DIMENSIONS: 25.5" x 20" x 12" |  |
| C00            | China                                               |  |