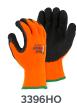

## Also Available

| 3397HON | High visibility orange Summer Penguin® knit<br>glove with black wrinkled latex palm coating.<br>No logo, designed for personalization. |
|---------|----------------------------------------------------------------------------------------------------------------------------------------|
| 3397HY  | High visibility yellow Summer Penguin®knit glove with black wrinkled latex palm coating.                                               |
| 3396HO  | Winter wear high visibility orange Polar<br>Penguin® knit glove with black foam latex<br>palm coating.                                 |