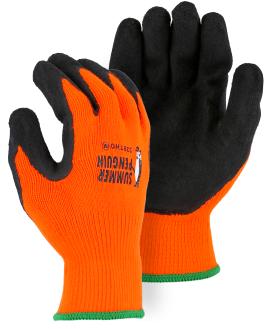

## SUMMER PENGUIN® GLOVE LATEX PALM COATING ON HI-VIS ORANGE LINER

- ◆ High visibility orange acrylic knit liner
- Black wrinkled latex coated palm for excellent grip
- Very comfortable with a great fit
- Pre-curved finger design to minimize hand fatigue