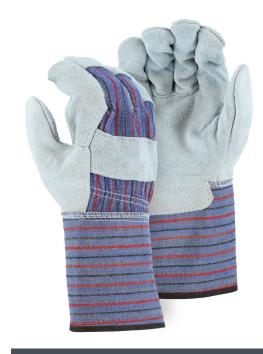

## LEATHER PALM WORK GLOVE SPLIT COWHIDE PALM

- ◆ Select split cowhide leather palm work glove
- Full leather index finger and finger tips, knuckle strap and heel pull
- Blue striped canvas back
- Wing thumb
- Gauntlet cuff

| Technical Data |                                                         |  |
|----------------|---------------------------------------------------------|--|
| Material       | Split cowhide palm, canvas back                         |  |
| Cuff Closure   | Gauntlet cuff                                           |  |
| Thumb          | Wing                                                    |  |
| Size           | M-L, XXL                                                |  |
| Packaging      | 6dz/case                                                |  |
| Case Size      | WEIGHT: 47.376 lbs<br>DIMENSIONS: 12.6" x 9.06 x 27.17" |  |
| C00            | China                                                   |  |