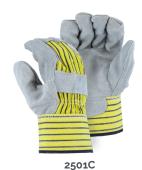

## Also Available

| 1501G | Premium side split cowhide leather palm<br>work glove with blue striped canvas back.<br>Gauntlet cuff.       |
|-------|--------------------------------------------------------------------------------------------------------------|
| 2501C | Premium split cowhide leather palm work<br>glove with yellow striped canvas back.<br>Rubberized safety cuff. |