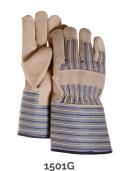

## Also Available

| 1501G | Premium side split cowhide leather palm<br>work glove with blue striped canvas back.<br>Gauntlet cuff.       |
|-------|--------------------------------------------------------------------------------------------------------------|
| 2501C | Premium split cowhide leather palm work<br>glove with yellow striped canvas back.<br>Rubberized safety cuff. |