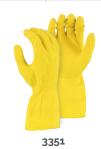

| ALSO AV | allable                                                           |
|---------|-------------------------------------------------------------------|
| 3351    | Yellow flock lined latex glove with diamond grip pattern. 19 mil. |
| 3352    | Blue unlined latex glove with diamond grip pattern. 19 mil.       |