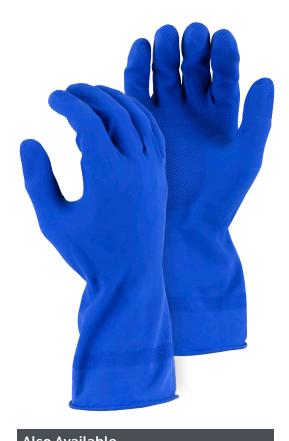

## FLOCK LINED LATEX GLOVE WITH DIAMOND GRIP PATTERN

- Canner's style latex glove
- Diamond grip pattern for added grip
- Flock lined
- ♦ 20 mil
- Blue
- Rolled cuff

| Technical Data |                                                                                            |  |
|----------------|--------------------------------------------------------------------------------------------|--|
| Material       | Latex                                                                                      |  |
| Standards      | FDA Compliant - Meets FDA<br>Requirements for Food Contact<br>California Prop 65 Compliant |  |
| Size           | S-XXL                                                                                      |  |
| Packaging      | 12dz/case                                                                                  |  |
| Case Size      | WEIGHT: 21.312 lbs<br>DIMENSIONS: 13.19" X 11.61" X 14.37"                                 |  |
| coo            | Indonesia                                                                                  |  |