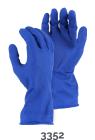

| ALSO AV | allable                                                           |
|---------|-------------------------------------------------------------------|
| 3351    | Yellow flock lined latex glove with diamond grip pattern. 19 mil. |
| 3352    | Blue unlined latex glove with diamond grip pattern. 19 mil.       |