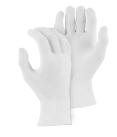

| Also Available in |                                                              |  |
|-------------------|--------------------------------------------------------------|--|
| 3430              | White Dupont Thermalite® glove liner with hollow core fiber. |  |
| 3425              | Medium weight single-ply rag wool full fingered glove.       |  |