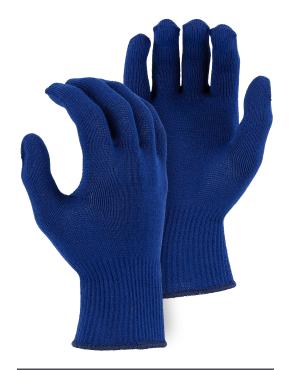

## DUPONT THERMALITE® LINER WITH HOLLOW CORE FIBER

- Our best glove liner
- ♦ Blue color
- ◆ Dupont Thermalite® hollow core fiber
- Wicks moisture from skin for improved warmth
- ♦ One size fits all

| Technical Data |                                                 |  |
|----------------|-------------------------------------------------|--|
| Material       | Dupont Thermalite®                              |  |
| Cuff Closure   | Knit                                            |  |
| Size           | One size fits all                               |  |
| Packaging      | 25dz/case                                       |  |
| Case Size      | WEIGHT: 22.5 lbs<br>DIMENSIONS: 15" X 16" X 16" |  |
| coo            | United States                                   |  |

| Ordering Information |      |              |  |  |
|----------------------|------|--------------|--|--|
| Item                 | Size | UPC          |  |  |
| 3430B                | L    | 731791024844 |  |  |