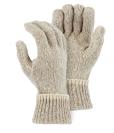

| Also Available in |                                                              |  |
|-------------------|--------------------------------------------------------------|--|
| 3430              | White Dupont Thermalite® glove liner with hollow core fiber. |  |
| 3425              | Medium weight single-ply rag wool full fingered glove.       |  |