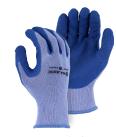

## Also Available

|  | M-Safe blue wrinkled latex palm dipped glove on cotton/poly seamless knit liner. |
|--|----------------------------------------------------------------------------------|
|  | Economical blue latex palm coated glove on string knit liner.                    |