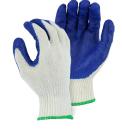

## Also Available

|  | M-Safe blue wrinkled latex palm dipped glove on cotton/poly seamless knit liner. |
|--|----------------------------------------------------------------------------------|
|  | Economical blue latex palm coated glove on string knit liner.                    |