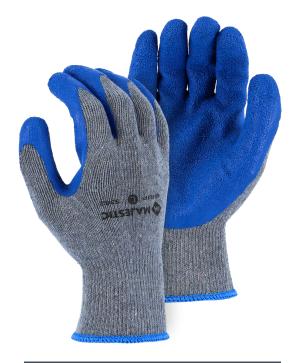

## M-SAFE® GRIP GLOVE WITH WRINKLED LATEX PALM

- All-purpose work glove for applications requiring comfort & versatility
- Economical Cotton/Polyester seamless knit liner
- Wrinkle latex palm coating for increased grip in wet or dry applications
- Excellent wear, resistance, and flexibility

| Technical Data |                                                           |  |
|----------------|-----------------------------------------------------------|--|
| Material       | Cotton/Polyester                                          |  |
| Cuff Closure   | Knit wrist                                                |  |
| Coating        | Latex                                                     |  |
| Knit Gauge     | 10-gauge                                                  |  |
| Sizes          | S-XL                                                      |  |
| Packaging      | 12 dz/case                                                |  |
| Case Size      | WEIGHT: 30.24 lbs<br>DIMENSIONS: 24.41" X 10.63" X 13.78" |  |
| coo            | China                                                     |  |