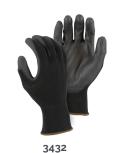

2XL 731791047195

| Also Available in |                                                                      |  |
|-------------------|----------------------------------------------------------------------|--|
| 3432              | Black polyurethane palm coated glove with 13-gauge knit nylon liner. |  |
| 3434              | Gray polyurethane palm coated glove with 13-gauge knit nylon liner.  |  |