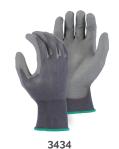

2XL 731791047195

| Also Available in |                                                                      |  |
|-------------------|----------------------------------------------------------------------|--|
| 3432              | Black polyurethane palm coated glove with 13-gauge knit nylon liner. |  |
| 3434              | Gray polyurethane palm coated glove with 13-gauge knit nylon liner.  |  |