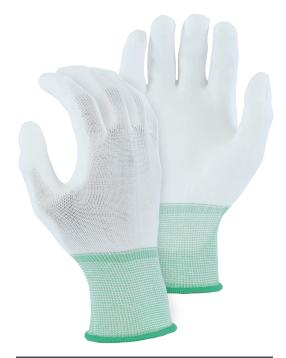

## POLYURETHANE PALM COATED GLOVE WITH NYLON LINER

- ◆ White polyurethane palm dipped
- ♦ 13-gauge seamless knit nylon liner
- ♦ Ultra-sensitive and anti-static
- Designed for light duty assembly work
- Color coded cuff for sizing

| Technical Data |                                                           |  |
|----------------|-----------------------------------------------------------|--|
| Material       | Nylon liner                                               |  |
| Cuff Closure   | Knit wrist                                                |  |
| Coating        | Polyurethane                                              |  |
| Knit Gauge     | 13-gauge                                                  |  |
| Sizes          | XXS-XXL                                                   |  |
| Packaging      | 20dz/case                                                 |  |
| Case Size      | WEIGHT: 15.12 lbs<br>DIMENSIONS: 23.23" x 10.63" x 15.75" |  |
| C00            | China                                                     |  |